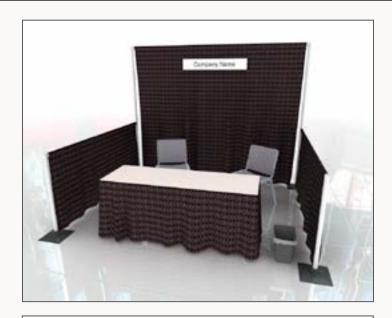

## **Booth Package**

## Each 8' x 10' Exhibitor Booth includes:

- 8' High Back Wall Drape
- 3' High Side Rail
- (1) Booth ID Sign (44"w x 7"h)
- (1) 6'w x 2'd x 30"h Skirted Table
- (2) Side Chairs
- (1) Wastebasket

## **Show Colors**

Drapes – Black Side Rails/Table – Black Facility Hall – Concrete

The booth space is not carpeted. Floor covering is not required by show management. Please order in this kit or at <a href="mailto:order.t3expo.com">order.t3expo.com</a>.